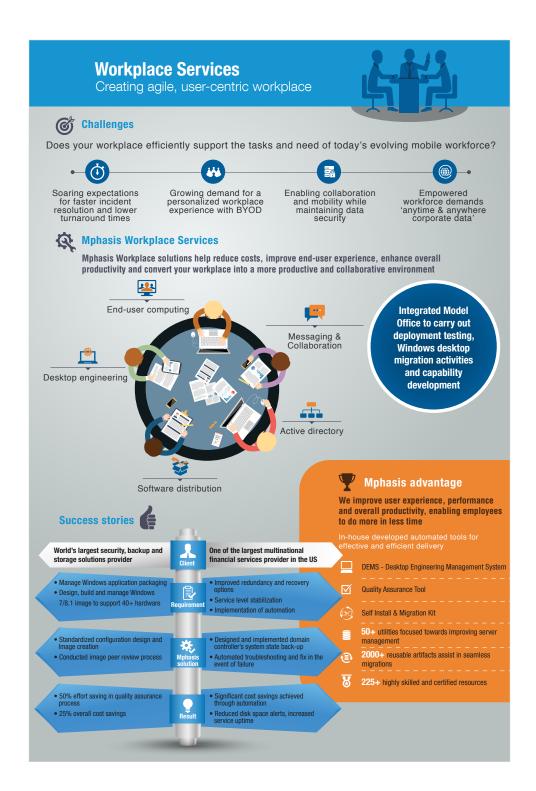

# **How Mphasis helps**

Mphasis Workplace Services (WPS) provides technology services to plan, implement, stabilize, manage, optimize and transform workplace environment with ease. The transformation journey from traditional offices to the office of the future requires an indepth analysis of your legacy workplace environments and implementation of the newly designed, customized services. We help you address your business and end-user priorities with a portfolio of workplace services that includes:

## The Mphasis advantage

Customizable service offerings and flexible engagement models to align to your business road map

More than 50 homegrown utilities on server builds, server configuration and monitoring are built to lower the cost of maintenance

Repository of over 2,000 artefacts, automated scripts and migration plans that significantly cut manual tasks and help in seamless migration

Integrated office model to carry out deployment testing, desktop migration and capability developments, providing a unified experience