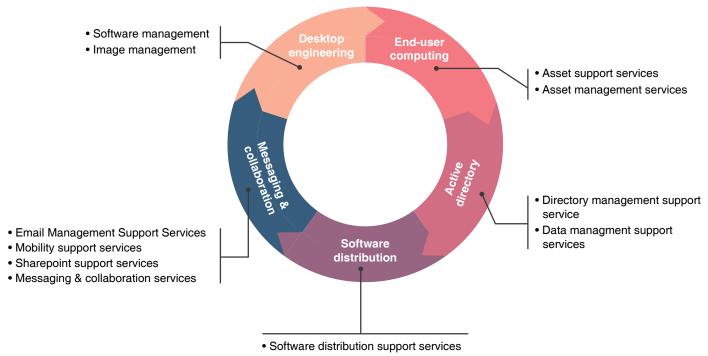

# **How Mphasis helps**

Mphasis Workplace Services (WPS) provides technology services to plan, implement, stabilize, manage, optimize and transform workplace environment with ease. The transformation journey from traditional offices to the office of the future requires an indepth analysis of your legacy workplace environments and implementation of the newly designed, customized services. We help you address your business and end-user priorities with a portfolio of workplace services that includes: