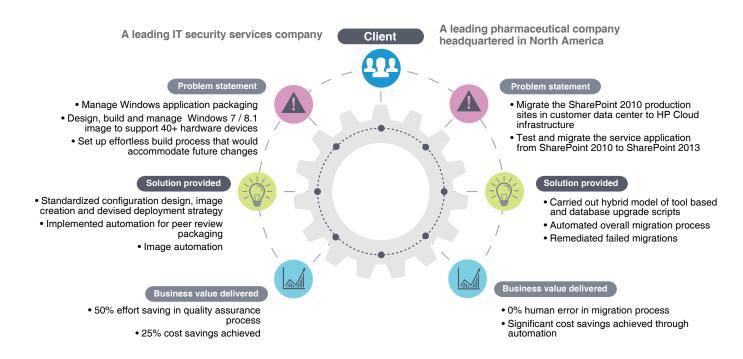

quently experimenting with the ways of working. While organizations are looking for process standardization, end-users are seeking flexibility and creating a healthy dichotomy in the workplace industry.

### Trends & challenges



# **How Mphasis helps**

Mphasis Workplace Services (WPS) provides technology services to plan, implement, stabilize, manage, optimize and transform workplace environment with ease. The transformation journey from traditional offices to the office of the future requires an indepth analysis of your legacy workplace environments and implementation of the newly designed, customized services. We help you address your business and end-user priorities with a portfolio of workplace services that includes:



• Patch management support services

### **Success stories**



## The Mphasis advantage



Customizable service offerings and flexible engagement models to align to your business road map



More than 50 homegrown utilities on server builds, server configuration and monitoring are built to lower the cost of maintenance



Repository of over 2,000 artefacts, automated scripts and migration plans that significantly cut manual tasks and help in seamless migration



Integrated office model to carry out deployment testing, desktop migration and capability developments, providing a unified experience



### **About Mphasis**

Mphasis (BSE: 526299; NSE: MPHASIS) applies next-generation technology to help enterprises transform businesses globally. Customer centricity is foundational to Mphasis and is reflected in the Mphasis' Front2Back $^{\text{TM}}$  Tra